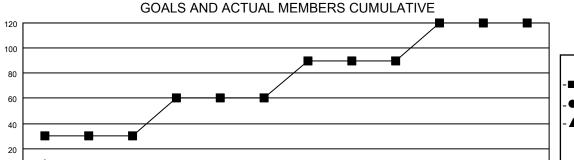

## District 14 T

| Clubs RESULTS FOR 2023-2024 |   |   |   | Members  RESULTS FOR 2023-2024 |    |    |    |
|-----------------------------|---|---|---|--------------------------------|----|----|----|
|                             |   |   |   |                                |    |    |    |
| JULY/AUG/SEPT               | 0 | 0 | 0 | JULY/AUG/SEPT                  | 30 | 17 | 10 |
| OCT/NOV/DEC                 | 0 | 0 | 0 | OCT/NOV/DEC                    | 30 | 0  | 0  |
| JAN/FEB/MAR                 | 0 | 0 | 0 | JAN/FEB/MAR                    | 30 | 0  | 0  |
| APR/MAY/JUNE                | 1 | 0 | 0 | APR/MAY/JUNE                   | 30 | 0  | 0  |

Results as of: 8/31/2023

- MEMBER GROWTH ACTUAL

▲ - LAST YEAR MEMBERSHIP ACTUAL

| _                |    |                                              |                                 |              |  |
|------------------|----|----------------------------------------------|---------------------------------|--------------|--|
| DROPPED CLUBS: 0 |    | 6 CLUBS OF 37 ADDED 1 OR<br>MORE NEW MEMBERS | GENDER DISTRIBUTION             |              |  |
|                  |    | MORE NEW MEMBERS                             | MALE                            | 791 (67.96%) |  |
|                  |    |                                              | FEMALE                          | 373 (32.04%) |  |
| DROPPED MEMBERS  |    |                                              | NON BINARY                      | 0 (0.00%)    |  |
|                  |    |                                              | PREFER NOT TO ANSWER            | 0 (0.00%)    |  |
| DECEASED         | 3  |                                              |                                 |              |  |
| CLUB CANCELLED   | 0  | CLICK HERE FOR CUMULATIVE                    | TOTAL FAMILY UNIT MEMBERS       | ;            |  |
| OTHER            | 7  | MEMBERSHIP DATA                              |                                 |              |  |
| TOTAL            | 10 |                                              | FAMILY MEMBERS PAYING HALF DUES |              |  |
|                  |    |                                              |                                 |              |  |

0 -20 -40

JULY

AUG

SEPT

ОСТ

276

141